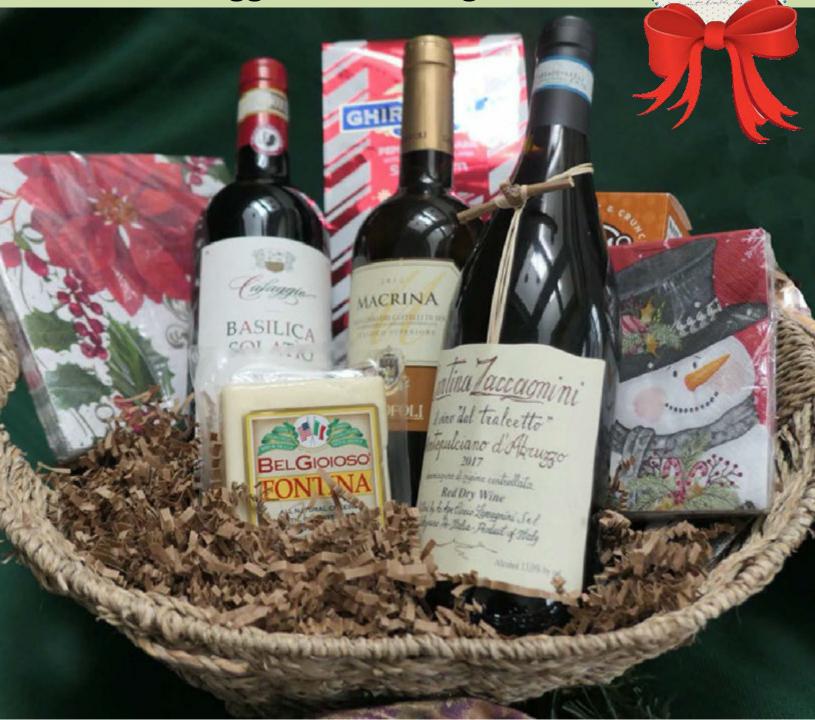

### ITALIAN DELICACIES

sponsored by The Tong Family

Estimated value: \$40

Contents: 4 glasses, 1 Terry Towel, 1 Oven Mitten, 1 Towel, Cocktail

Napkins, Book, 6pk wine makers, 1 wine cork