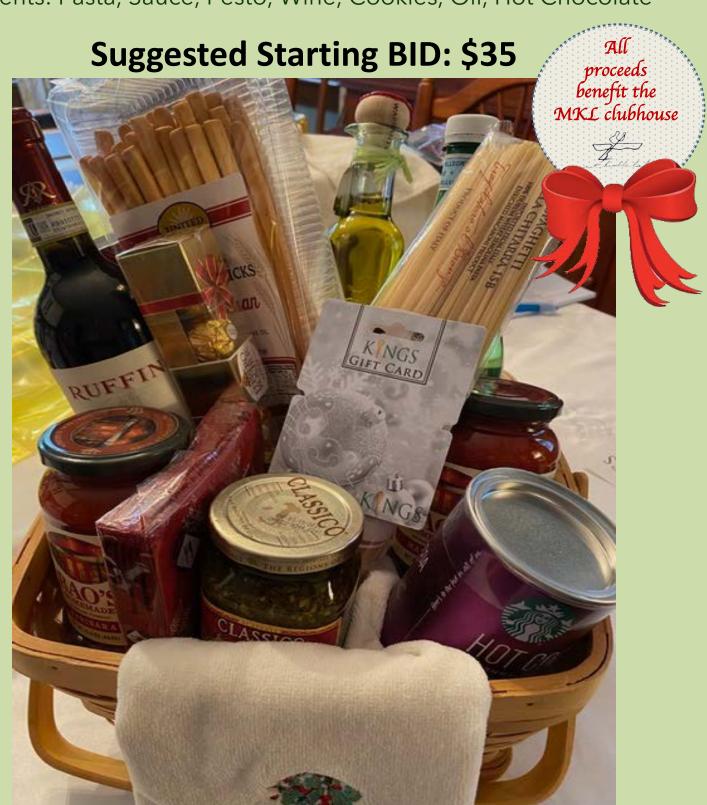

## **ITALIAN DELICACIES**

sponsored by Dale Scolnick

Estimated value: \$65, incl \$15 Kings Gift Card

Contents: Pasta, Sauce, Pesto, Wine, Cookies, Oil, Hot Chocolate

# **Suggested Starting BID: \$35**