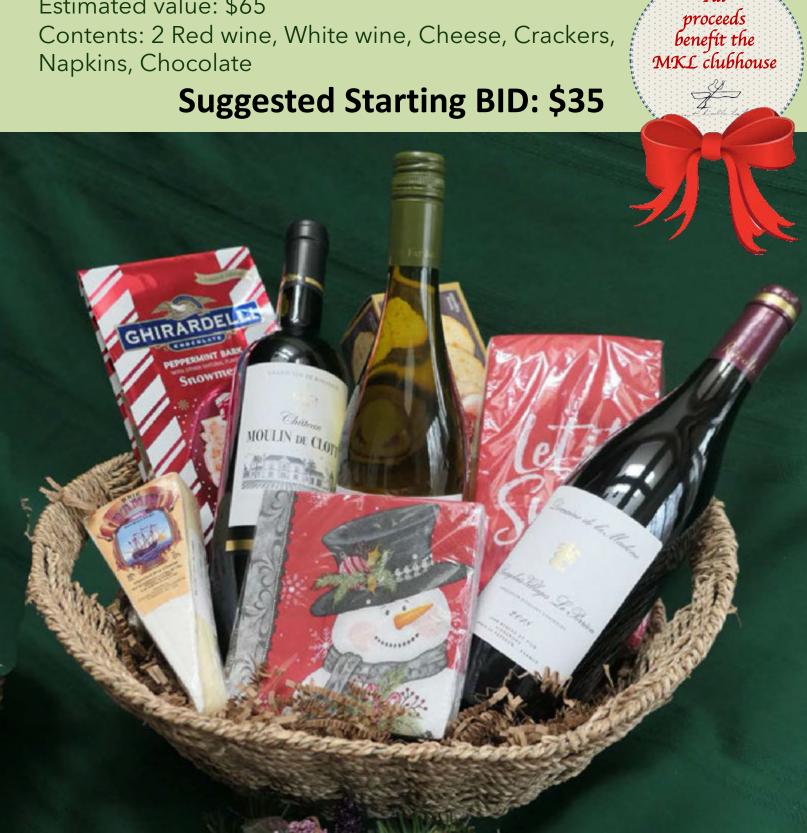

# Holiday Wine & Cheese II

sponsored by The Barrett Family

Estimated value: \$65

Contents: 2 Red wine, White wine, Cheese, Crackers,

Napkins, Chocolate

**Suggested Starting BID: \$35** 

All
proceeds
benefit the
MKL clubhouse