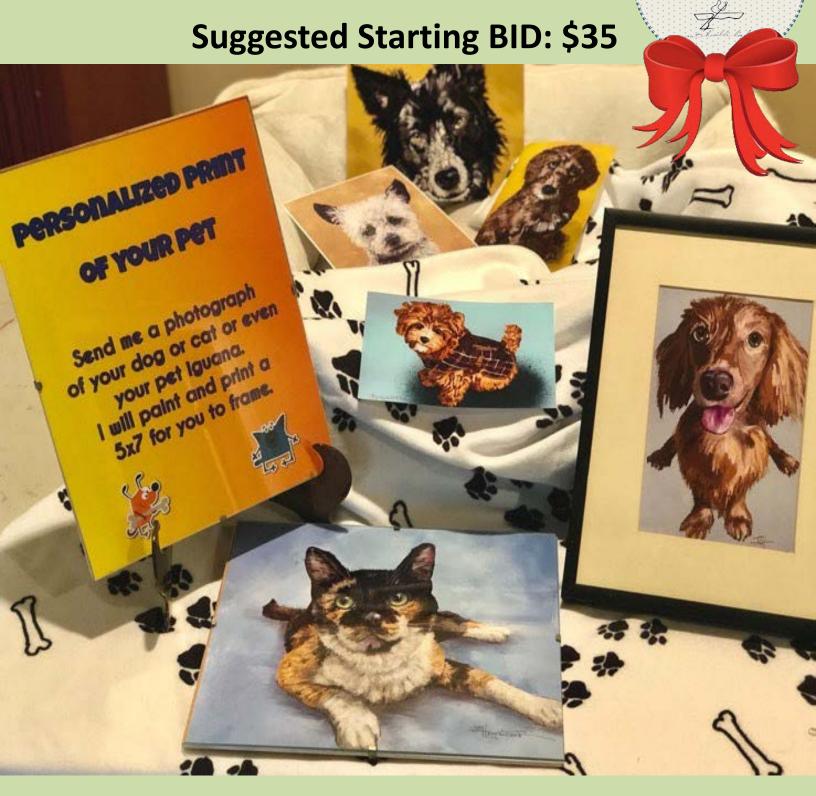

# Painting & Print of your Pet

sponsored by Joan Haynsworth

Estimated value: \$95

Contents: 5x7 original personalized print of your pet

All proceeds benefit the MKL clubhouse