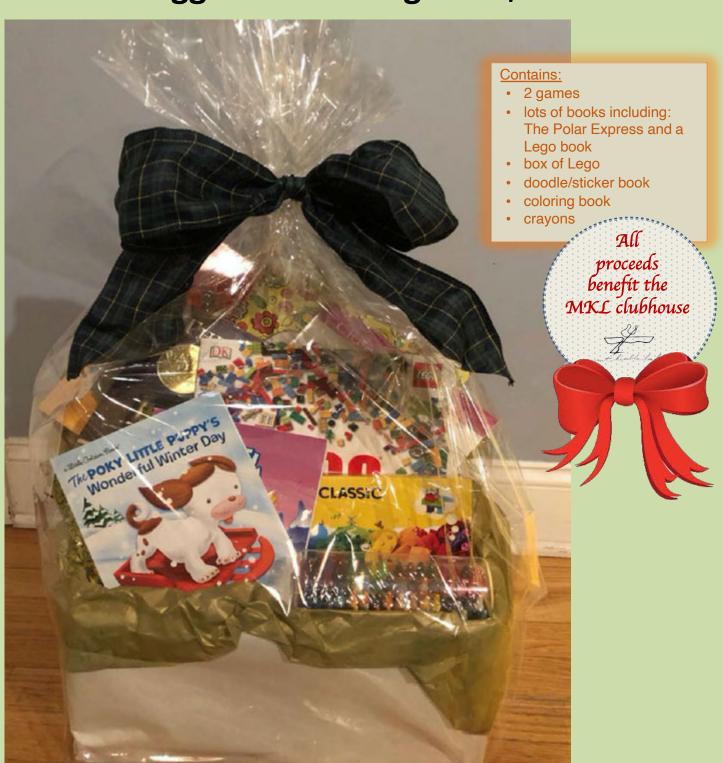

### WINTER FUN BASKET

sponsored by The Maxwells and Kemmerer Library Estimated value: \$100