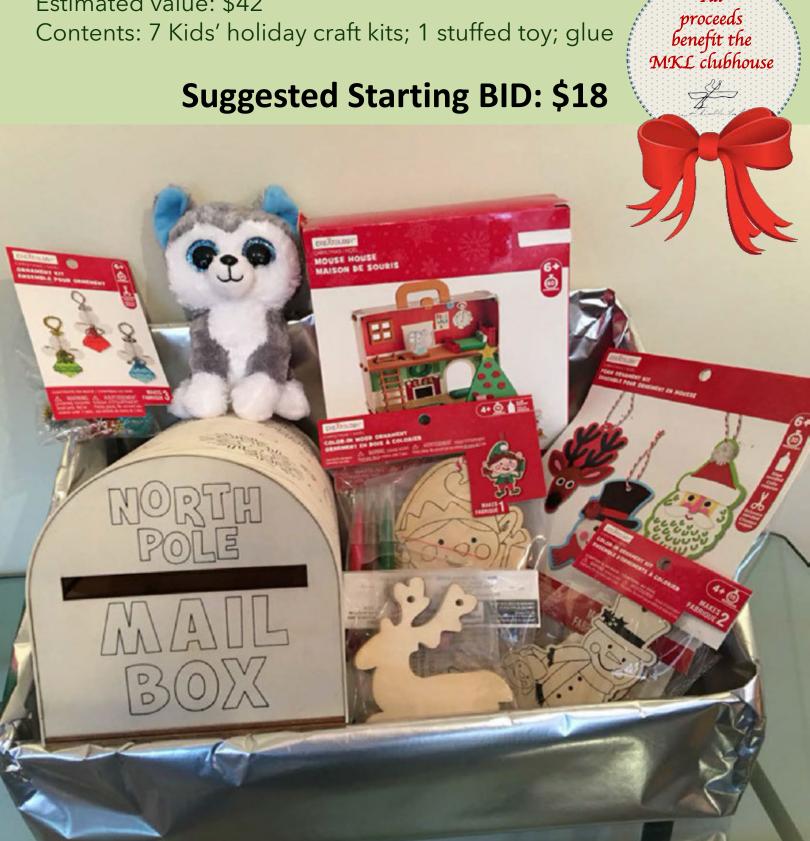

# Holiday Craft Kits I sponsored by Gail Allyn

Estimated value: \$42

Contents: 7 Kids' holiday craft kits; 1 stuffed toy; glue

proceeds
benefit the
MKL clubhouse





# Holiday Craft Kits II

sponsored by Gail Allyn

Estimated value: \$42





## **HOLIDAY FAVORITES**

sponsored by Nancy & Charlie Priscu Estimated value: \$150 incl. \$15 Gift Certificate

**Suggested Starting BID: \$55** 

All
proceeds
benefit the
MKL clubhouse

# Contents: Pretty Pink Rooster Festive Toy Soldier socks Christmas dish towel Cookie cutter Glittering snowflake brooch Crushed Candy Cane 3 wick candle Confetti marshmallows "Merry and Bright" mug Priscilla's Pantry \$15.00 gift certificate Jar of chocolate chip

cookie mix



## **ITALIAN DELICACIES**

sponsored by Dale Scolnick

Estimated value: \$65, incl \$15 Kings Gift Card

Contents: Pasta, Sauce, Pesto, Wine, Cookies, Oil, Hot Chocolate





### ITALIAN DELICACIES

sponsored by The Tong Family

Estimated value: \$40

Contents: 4 glasses, 1 Terry Towel, 1 Oven Mitten, 1 Towel, Cocktail

Napki