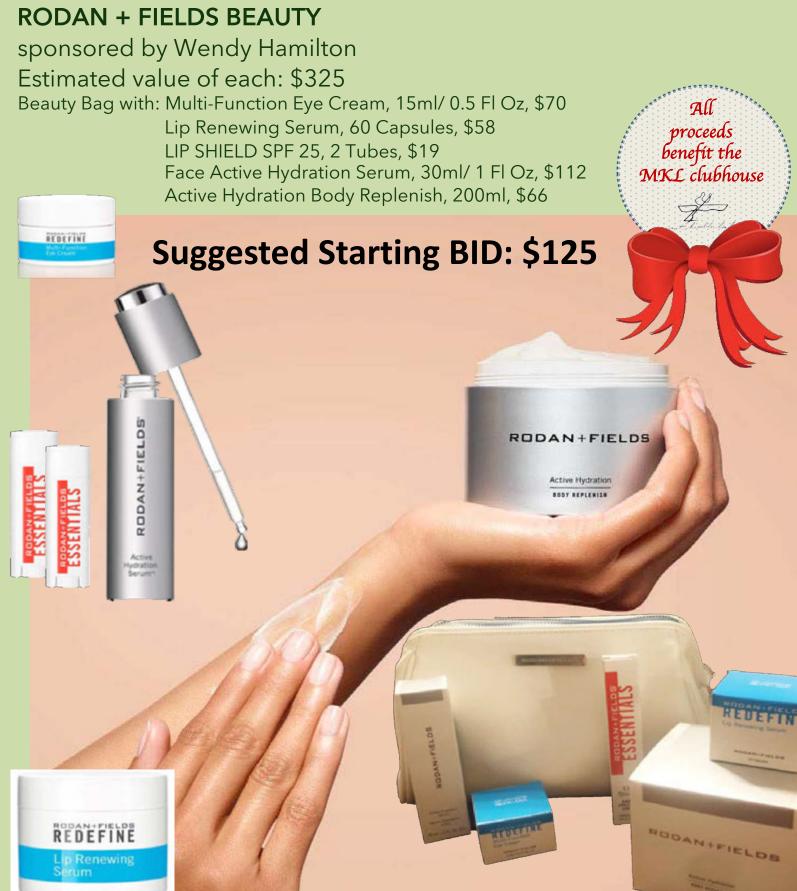

value: \$40

Contents: 4 glasses, 1 Terry Towel, 1 Oven Mitten, 1 Towel, Cocktail

Napkins, Book, 6pk wine makers, 1 wine cork





# Painting & Print of your Pet

sponsored by Joan Haynsworth

Estimated value: \$95

Contents: 5x7 original personalized print of your pet

All proceeds benefit the MKL clubhouse





# Holiday Wine & Cheese I

sponsored by Joyce & John Murray

Estimated value: \$65

Contents: 2 Red wine, White wine, Cheese, Crackers,

Napkins, Chocolate





# Holiday Wine & Cheese II

sponsored by The Barrett Family

Estimated value: \$65

Contents: 2 Red wine, White wine, Cheese, Crackers,

Napkins, Chocolate

**Suggested Starting BID: \$35** 

All
proceeds
benefit the
MKL clubhouse





## HOME FOR THE HOLIDAYS

sponsored by The Stanley Family

Estimated value: \$50











All

Candy Cane Wreath (15" x 23")

sponsored by Ellie Burd, handmade by her daughter

Estimated value: \$25





### WINTER FUN BASKET

sponsored by The Maxwells and Kemmerer Library Estimated value: \$100

# **Suggested Starting BID: \$35**





# **Enjou Gourmet Assortments**

sponsored by The Pellicano Family Estimated value of each: \$70





# Pitcher with dried Hydrangeas

sponsored by Jane Kendall Estimated value: \$50

**Suggested Starting BID: \$15**