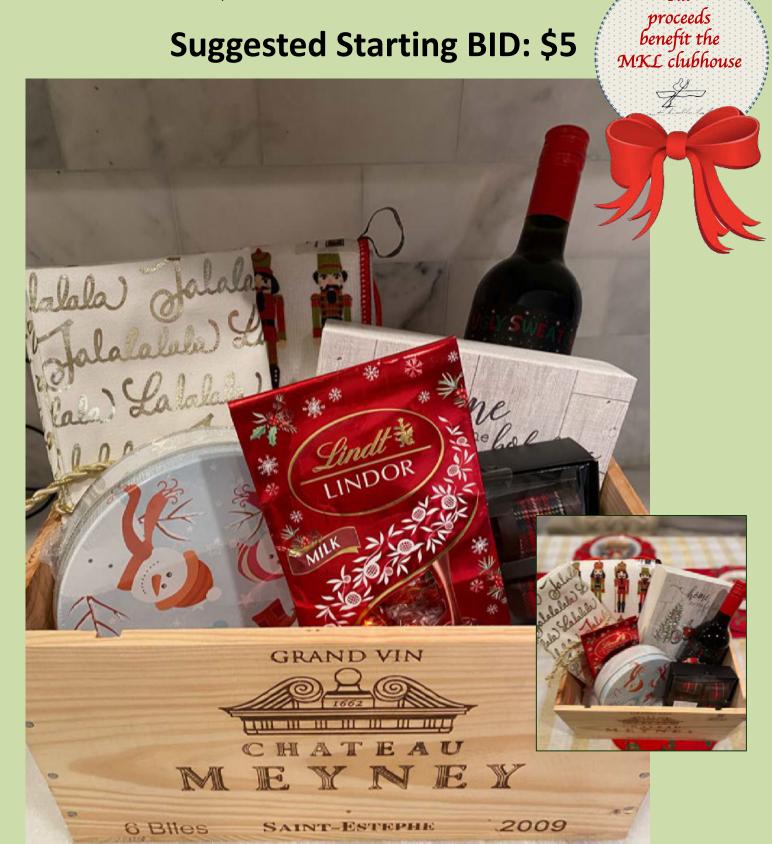

### ITALIAN DELICACIES

sponsored by The Tong Family

Estimated value: \$40

Contents: 4 glasses, 1 Terry Towel, 1 Oven Mitten, 1 Towel, Cocktail

Napkins, Book, 6pk wine makers, 1 wine cork