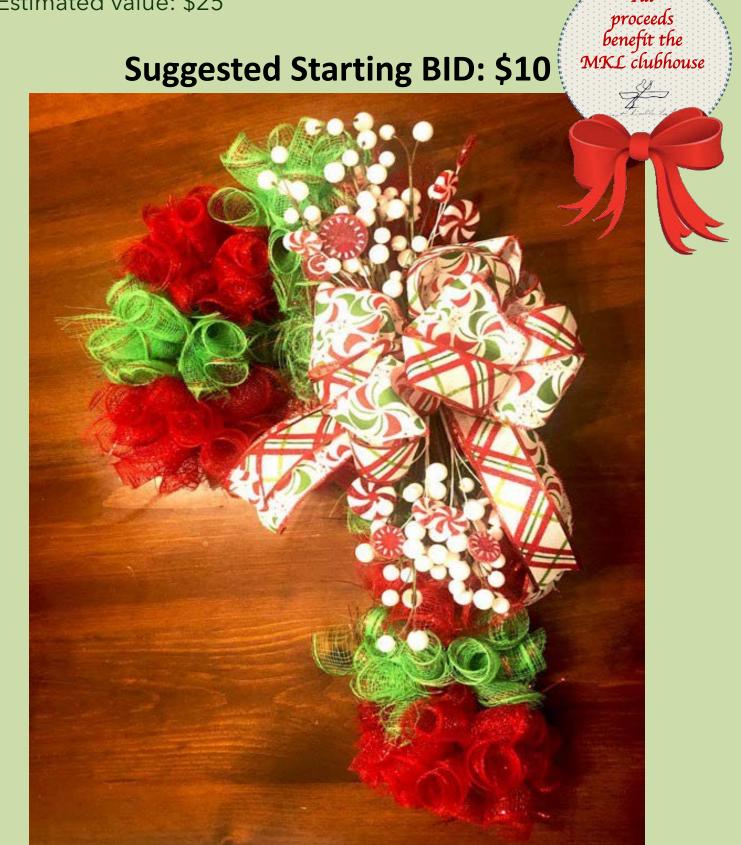

## HOME FOR THE HOLIDAYS

sponsored by The Stanley Family

Estimated value: \$50

All

Candy Cane Wreath (15" x 23")

sponsored by Ellie Burd, handmade by her daughter

Estimated value: \$25