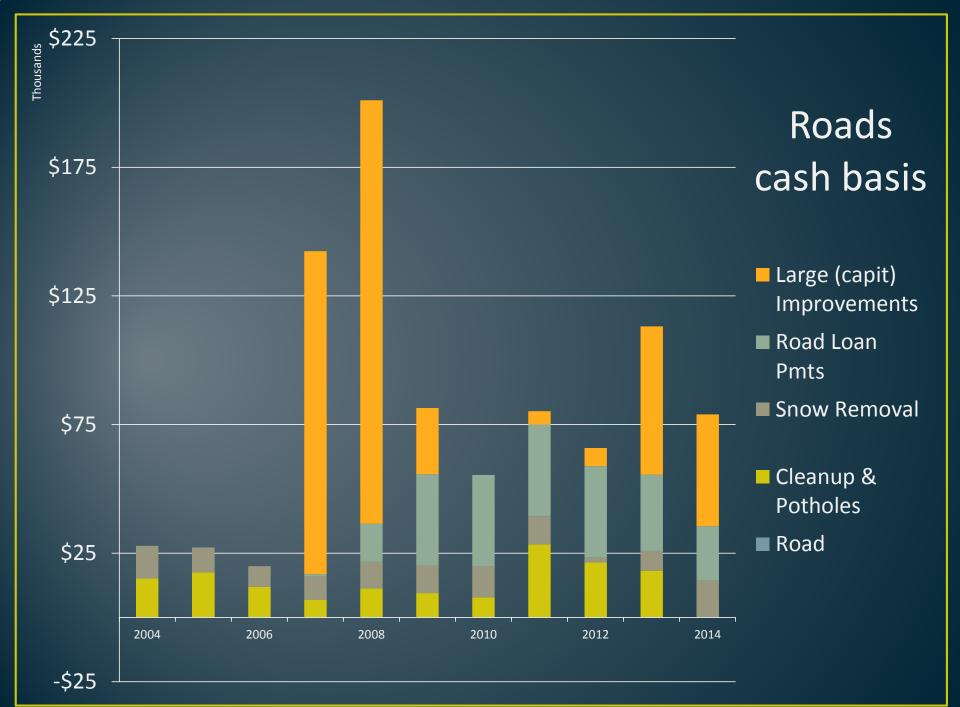

# Spending Details

(in 000s)

### Mount Kemble Lake Association Budget vs. Actuals

|                                      | Budget           |    | Actual Budg |        |             |
|--------------------------------------|------------------|----|-------------|--------|-------------|
| Revenues                             | 2014             |    | <u>2014</u> |        | <u>2015</u> |
| Member Base Dues [\$2450/yr]         | \$232,800        | \$ | 232,750     |        | \$232,750   |
| Dam Loan Assessments [\$250/yr]      | \$24,000         |    | 21,863      |        | \$24,000    |
| LCRF Assessment [\$400/yr]           | 38000            |    | 38,000      |        | \$38,000    |
| Member Dues Revenues                 | 294,800          |    | 292,613     |        | 294,750     |
| New Member Fees                      | 9300             |    | 10,850      |        | 9300        |
| Country Club Rental                  | 1200             |    | 3,800       |        | 1200        |
| Interest                             | 200              |    | 1,432       |        | 200         |
| Other Income                         |                  |    | 9,332       |        |             |
| <b>Total Association Revenues</b>    | 305,500          |    | 318,027     |        | 305,450     |
| Expenses                             |                  |    |             |        |             |
| <b>Operating Expenses</b>            |                  |    |             |        |             |
| Association Administration           | 44,300           |    | 45,946      |        | 45,600      |
| Beaches & Docks                      | 15,200           |    | 14,149      | 10,500 |             |
| Grounds                              | 25,000           |    | 18,020      |        | 25,000      |
| Clubhouse                            | 12,000           |    | 15,713      |        | 12,000      |
| Roads                                | 30,000           |    | 33,699      |        | 30,000      |
| Dam                                  | -                |    | 9,166       |        | 4,000       |
| Water                                | 27,000           |    | 25,991      |        | 27,000      |
| Lakeshore Rents                      | 40,000           |    | 40,000      |        | 50,000      |
| <b>Operating Expenses</b>            | \$ 193,500       | \$ | 202,685     | \$     | 204,100     |
| Operating Income                     | \$ 112,000       | \$ | 115,342     | \$     | 101,350     |
| Operating Income Net of Restrictions | \$15,600         |    | \$21,079    |        | \$4,950     |
| Depreciation (approx)                | 30,000           |    | 30,000      |        | 30,000      |
| Interest Expense                     |                  |    |             |        |             |
| Income Taxes                         | 4,000            |    | 4,000       |        | 4,000       |
| Other Expenses                       | 34,000           |    | 34,000      |        | 34,000      |
| Net Income                           | <u>\$ 78,000</u> | \$ | 81,342      | \$     | 67,350      |