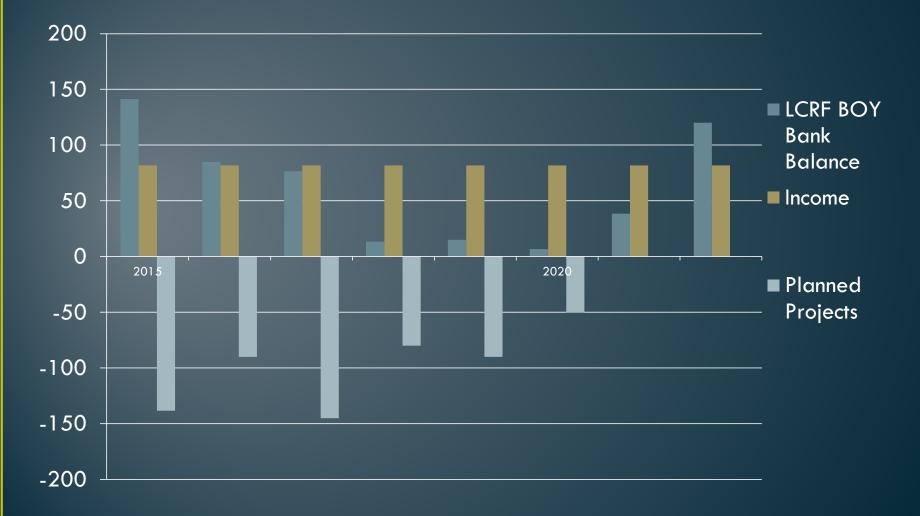

## LCRF Income (in 000s)

Each Year, we add about \$80,000 to our reserve

## **LCRF** Planned Projects

| Row Labels      | 2015      | 2016     | 2017     | 2018     | 2019     |
|-----------------|-----------|----------|----------|----------|----------|
|                 |           |          |          |          |          |
| WATER           | 45,000    | 20,000   | 95,000   | 10,000   | 40,000   |
|                 |           |          |          |          |          |
| ROADS           | 50,000    | 50,000   | 50,000   | 15,000   |          |
| DAM             | 43,200    |          |          |          |          |
|                 |           |          |          |          |          |
| CLUBHOUSE       | 0         |          |          |          | 50,000   |
|                 |           |          |          |          |          |
| BEACHES & DOCKS |           | 20,000   |          | 55,000   |          |
|                 |           |          |          |          |          |
| Grand Total     | 138,200   | 90,000   | 145,000  | 80,000   | 90,000   |
|                 |           |          |          |          |          |
| LCRF BOY Bank   |           |          |          |          |          |
| Balance         | \$141,456 | \$84,956 | \$76,656 | \$13,356 | \$15,056 |

LCRF BOY Bank Balance

\$141,456 \$84,956 \$76,656 \$13,356 \$15,056 \$6,756 \$38,456 \$120,156 \$201,856