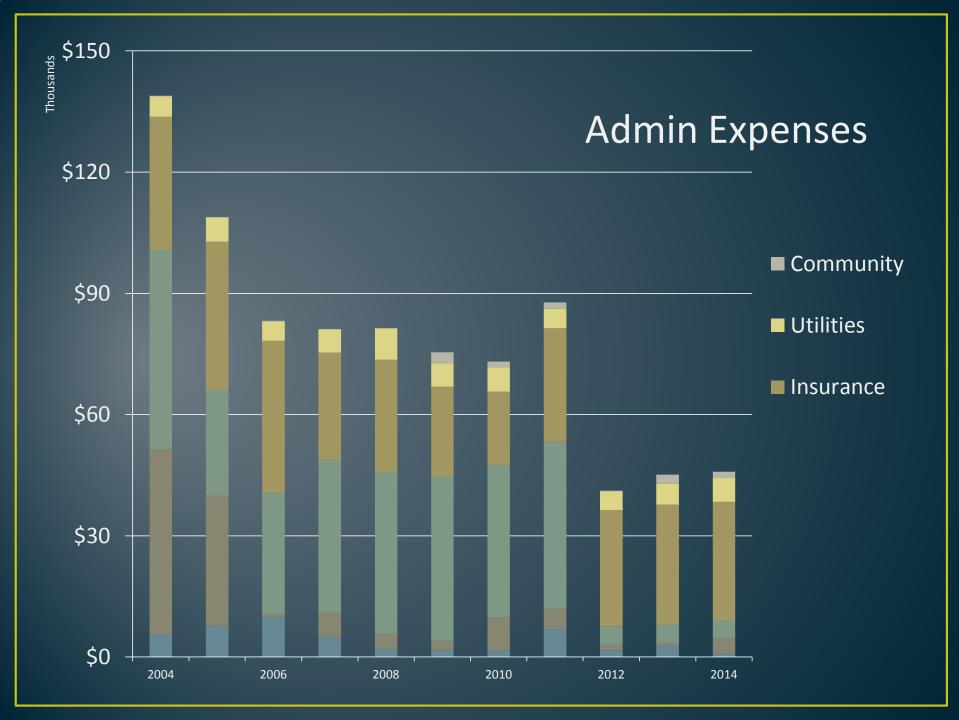

# Spending Details

(in 000s)

### Mount Kemble Lake Association Budget vs. Actuals

|                                      | Budget           |    | Actual Budg |        |             |
|--------------------------------------|------------------|----|-------------|--------|-------------|
| Revenues                             | 2014             |    | <u>2014</u> |        | <u>2015</u> |
| Member Base Dues [\$2450/yr]         | \$232,800        | \$ | 232,750     |        | \$232,750   |
| Dam Loan Assessments [\$250/yr]      | \$24,000         |    | 21,863      |        | \$24,000    |
| LCRF Assessment [\$400/yr]           | 38000            |    | 38,000      |        | \$38,000    |
| Member Dues Revenues                 | 294,800          |    | 292,613     |        | 294,750     |
| New Member Fees                      | 9300             |    | 10,850      |        | 9300        |
| Country Club Rental                  | 1200             |    | 3,800       |        | 1200        |
| Interest                             | 200              |    | 1,432       |        | 200         |
| Other Income                         |                  |    | 9,332       |        |             |
| <b>Total Association Revenues</b>    | 305,500          |    | 318,027     |        | 305,450     |
| Expenses                             |                  |    |             |        |             |
| <b>Operating Expenses</b>            |                  |    |             |        |             |
| Association Administration           | 44,300           |    | 45,946      |        | 45,600      |
| Beaches & Docks                      | 15,200           |    | 14,149      | 10,500 |             |
| Grounds                              | 25,000           |    | 18,020      |        | 25,000      |
| Clubhouse                            | 12,000           |    | 15,713      |        | 12,000      |
| Roads                                | 30,000           |    | 33,699      |        | 30,000      |
| Dam                                  | -                |    | 9,166       |        | 4,000       |
| Water                                | 27,000           |    | 25,991      |        | 27,000      |
| Lakeshore Rents                      | 40,000           |    | 40,000      |        | 50,000      |
| <b>Operating Expenses</b>            | \$ 193,500       | \$ | 202,685     | \$     | 204,100     |
| Operating Income                     | \$ 112,000       | \$ | 115,342     | \$     | 101,350     |
| Operating Income Net of Restrictions | \$15,600         |    | \$21,079    |        | \$4,950     |
| Depreciation (approx)                | 30,000           |    | 30,000      |        | 30,000      |
| Interest Expense                     |                  |    |             |        |             |
| Income Taxes                         | 4,000            |    | 4,000       |        | 4,000       |
| Other Expenses                       | 34,000           |    | 34,000      |        | 34,000      |
| Net Income                           | <u>\$ 78,000</u> | \$ | 81,342      | \$     | 67,350      |