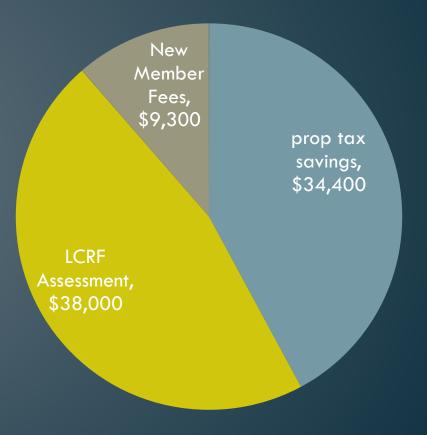

### Income Details – 2014 (in 000s)

Member Base Dues [\$2450/yr]

Dam Loan Assessments [\$250/yr]

LCRF Assessment [\$400/yr]

New Member Fees

Country Club Rental

□ Interest

Other Income

### Mount Kemble Lake Association Budget vs. Actuals

|                                      | Budget           |    | Actual Budg |        |             |
|--------------------------------------|------------------|----|-------------|--------|-------------|
| Revenues                             | 2014             |    | <u>2014</u> |        | <u>2015</u> |
| Member Base Dues [\$2450/yr]         | \$232,800        | \$ | 232,750     |        | \$232,750   |
| Dam Loan Assessments [\$250/yr]      | \$24,000         |    | 21,863      |        | \$24,000    |
| LCRF Assessment [\$400/yr]           | 38000            |    | 38,000      |        | \$38,000    |
| Member Dues Revenues                 | 294,800          |    | 292,613     |        | 294,750     |
| New Member Fees                      | 9300             |    | 10,850      |        | 9300        |
| Country Club Rental                  | 1200             |    | 3,800       |        | 1200        |
| Interest                             | 200              |    | 1,432       |        | 200         |
| Other Income                         |                  |    | 9,332       |        |             |
| <b>Total Association Revenues</b>    | 305,500          |    | 318,027     |        | 305,450     |
| Expenses                             |                  |    |             |        |             |
| <b>Operating Expenses</b>            |                  |    |             |        |             |
| Association Administration           | 44,300           |    | 45,946      |        | 45,600      |
| Beaches & Docks                      | 15,200           |    | 14,149      | 10,500 |             |
| Grounds                              | 25,000           |    | 18,020      |        | 25,000      |
| Clubhouse                            | 12,000           |    | 15,713      |        | 12,000      |
| Roads                                | 30,000           |    | 33,699      |        | 30,000      |
| Dam                                  | -                |    | 9,166       |        | 4,000       |
| Water                                | 27,000           |    | 25,991      |        | 27,000      |
| Lakeshore Rents                      | 40,000           |    | 40,000      |        | 50,000      |
| <b>Operating Expenses</b>            | \$ 193,500       | \$ | 202,685     | \$     | 204,100     |
| Operating Income                     | \$ 112,000       | \$ | 115,342     | \$     | 101,350     |
| Operating Income Net of Restrictions | \$15,600         |    | \$21,079    |        | \$4,950     |
| Depreciation (approx)                | 30,000           |    | 30,000      |        | 30,000      |
| Interest Expense                     |                  |    |             |        |             |
| Income Taxes                         | 4,000            |    | 4,000       |        | 4,000       |
| Other Expenses                       | 34,000           |    | 34,000      |        | 34,000      |
| Net Income                           | <u>\$ 78,000</u> | \$ | 81,342      | \$     | 67,350      |