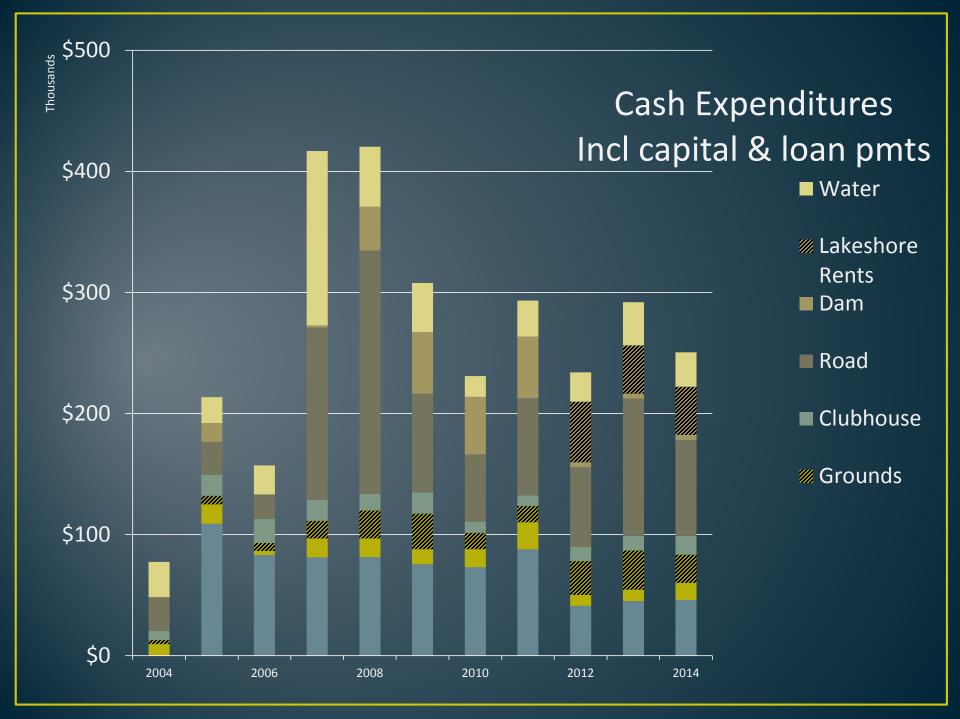

Treasurer's Report Annual Meeting Jan 2014 Combined MKLA & Lakeshore

### **Treasurer's 2015 Report**

### 2014 – plus recent past

- Where the money comes from
- Where the money goes
- What we're budgeting for 2015

#### Future

- Update on planned projects
- Update on Reserve (LCRF) projections

**Current & Projected Bank Balances** 

## Budget & Actuals – Cash View (in 000s)



### Income Details – 2014 (in 000s)



Member Base Dues [\$2450/yr]

Dam Loan Assessments [\$250/yr]

LCRF Assessment [\$400/yr]

New Member Fees

Country Club Rental

□ Interest

Other Income

# Spending Details

(in 000s)











## LCRF Income (in 000s)

Each Year, we add about \$80,000 to our reserve



## **LCRF** Planned Projects

| Row Labels      | 2015      | 2016     | 2017     | 2018     | 2019     |
|-----------------|-----------|----------|----------|----------|----------|
|                 |           |          |          |          |          |
| WATER           | 45,000    | 20,000   | 95,000   | 10,000   | 40,000   |
|                 |           |          |          |          |          |
| ROADS           | 50,000    | 50,000   | 50,000   | 15,000   |          |
| DAM             | 43,200    |          |          |          |          |
|                 |           |          |          |          |          |
| CLUBHOUSE       | 0         |          |          |          | 50,000   |
|