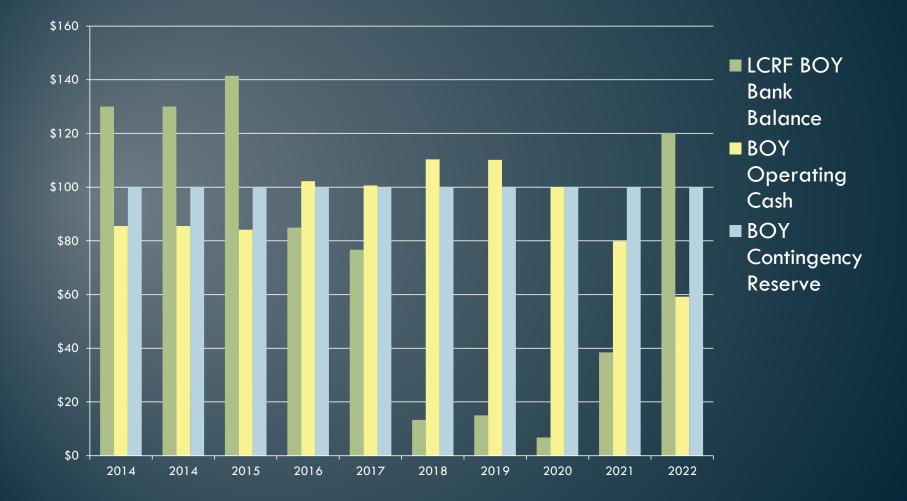

#### Future

- Update on planned projects
- Update on Reserve (LCRF) projections

**Current & Projected Bank Balances** 

## LCRF (in 000s)