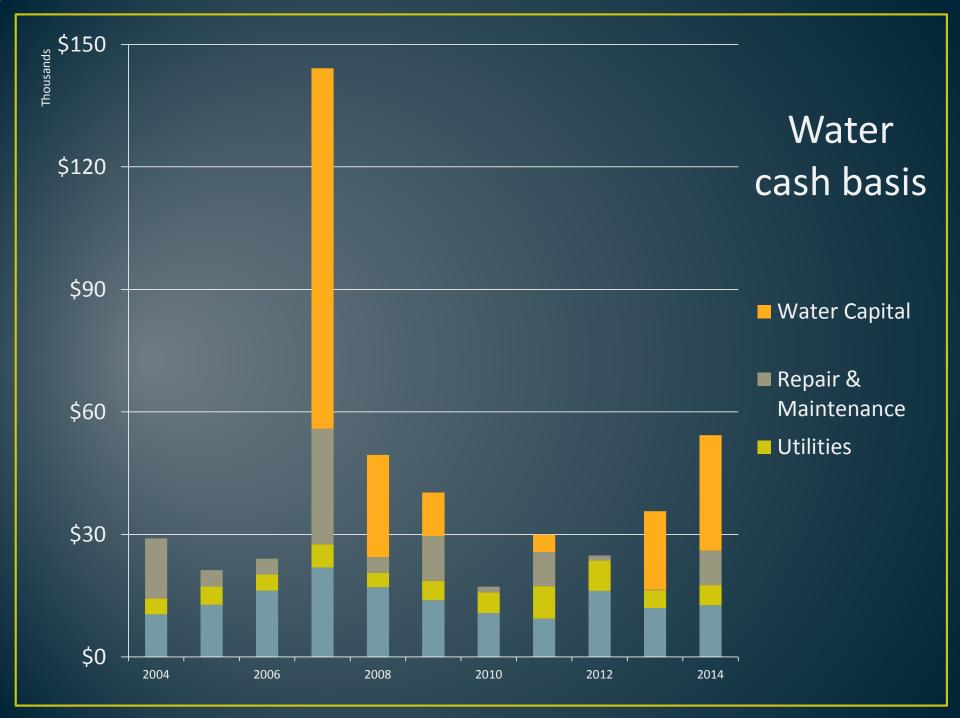

# Spending Details

(in 000s)

### Mount Kemble Lake Association Budget vs. Actuals

|                                      | Budget           |    | Actual Budg |        |             |
|--------------------------------------|------------------|----|-------------|--------|-------------|
| Revenues                             | 2014             |    | <u>2014</u> |        | <u>2015</u> |
| Member Base Dues [\$2450/yr]         | \$232,800        | \$ | 232,750     |        | \$232,750   |
| Dam Loan Assessments [\$250/yr]      | \$24,000         |    | 21,863      |        | \$24,000    |
| LCRF Assessment [\$400/yr]           | 38000            |    | 38,000      |        | \$38,000    |
| Member Dues Revenues                 | 294,800          |    | 292,613     |        | 294,750     |
| New Member Fees                      | 9300             |    | 10,850      |        | 9300        |
| Country Club Rental                  | 1200             |    | 3,800       |        | 1200        |
| Interest                             | 200              |    | 1,432       |        | 200         |
| Other Income                         |                  |    | 9,332       |        |             |
| <b>Total Association Revenues</b>    | 305,500          |    | 318,027     |        | 305,450     |
| Expenses                             |                  |    |             |        |             |
| <b>Operating Expenses</b>            |                  |    |             |        |             |
| Association Administration           | 44,300           |    | 45,946      |        | 45,600      |
| Beaches & Docks                      | 15,200           |    | 14,149      | 10,500 |             |
| Grounds                              | 25,000           |    | 18,020      |        | 25,000      |
| Clubhouse                            | 12,000           |    | 15,713      |        | 12,000      |
| Roads                                | 30,000           |    | 33,699      |        | 30,000      |
| Dam                                  | -                |    | 9,166       |        | 4,000       |
| Water                                | 27,000           |    | 25,991      |        | 27,000      |
| Lakeshore Rents                      | 40,000           |    | 40,000      |        | 50,000      |
| <b>Operating Expenses</b>            | \$ 193,500       | \$ | 202,685     | \$     | 204,100     |
| Operating Income                     | \$ 112,000       | \$ | 115,342     | \$     | 101,350     |
| Operating Income Net of Restrictions | \$15,600         |    | \$21,079    |        | \$4,950     |
| Depreciation (approx)                | 30,000           |    | 30,000      |        | 30,000      |
| Interest Expense                     |                  |    |             |        |             |
| Income Taxes                         | 4,000            |    | 4,000       |        | 4,000       |
| Other Expenses                       | 34,000           |    | 34,000      |        | 34,000      |
| Net Income                           | <u>\$ 78,000</u> | \$ | 81,342      | \$     | 67,350      |