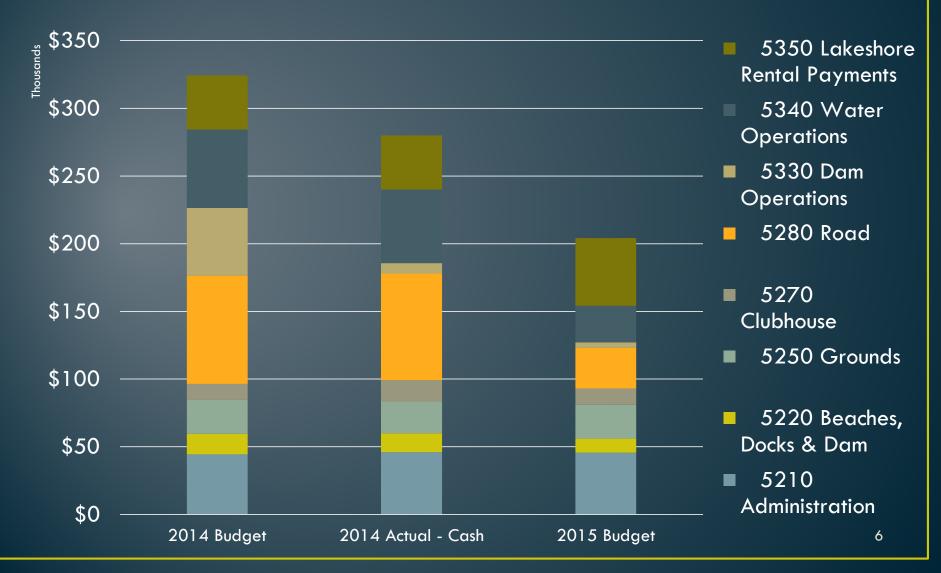

# Spending Details

(in 000s)

### Mount Kemble Lake Association Budget vs. Actuals

|                                      | Budget           |    | Actual Budg |        |             |
|--------------------------------------|------------------|----|-------------|--------|-------------|
| Revenues                             | 2014             |    | <u>2014</u> |        | <u>2015</u> |
| Member Base Dues [\$2450/yr]         | \$232,800        | \$ | 232,750     |        | \$232,750   |
| Dam Loan Assessments [\$250/yr]      | \$24,000         |    | 21,863      |        | \$24,000    |
| LCRF Assessment [\$400/yr]           | 38000            |    | 38,000      |        | \$38,000    |
| Member Dues Revenues                 | 294,800          |    | 292,613     |        | 294,750     |
| New Member Fees                      | 9300             |    | 10,850      |        | 9300        |
| Country Club Rental                  | 1200             |    | 3,800       |        | 1200        |
| Interest                             | 200              |    | 1,432       |        | 200         |
| Other Income                         |                  |    | 9,332       |        |             |
| <b>Total Association Revenues</b>    | 305,500          |    | 318,027     |        | 305,450     |
| Expenses                             |                  |    |             |        |             |
| <b>Operating Expenses</b>            |                  |    |             |        |             |
| Association Administration           | 44,300           |    | 45,946      |        | 45,600      |
| Beaches & Docks                      | 15,200           |    | 14,149      | 10,500 |             |
| Grounds                              | 25,000           |    | 18,020      |        | 25,000      |
| Clubhouse                            | 12,000           |    | 15,713      |        | 12,000      |
| Roads                                | 30,000           |    | 33,699      |        | 30,000      |
| Dam                                  | -                |    | 9,166       |        | 4,000       |
| Water                                | 27,000           |    | 25,991      |        | 27,000      |
| Lakeshore Rents                      | 40,000           |    | 40,000      |        | 50,000      |
| <b>Operating Expenses</b>            | \$ 193,500       | \$ | 202,685     | \$     | 204,100     |
| Operating Income                     | \$ 112,000       | \$ | 115,342     | \$     | 101,350     |
| Operating Income Net of Restrictions | \$15,600         |    | \$21,079    |        | \$4,950     |
| Depreciation (approx)                | 30,000           |    | 30,000      |        | 30,000      |
| Interest Expense                     |                  |    |             |        |             |
| Income Taxes                         | 4,000            |    | 4,000       |        | 4,000       |
| Other Expenses                       | 34,000           |    | 34,000      |        | 34,000      |
| Net Income                           | <u>\$ 78,000</u> | \$ | 81,342      | \$     | 67,350      |