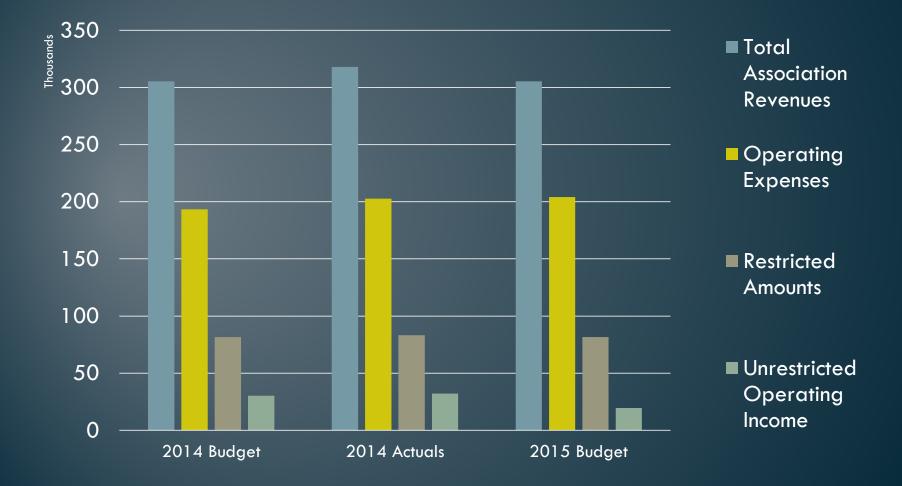

## Budget & Actuals – Cash View (in 000s)

### Mount Kemble Lake Association Budget vs. Actuals

|                                      | Budget           |    | Actual Budg |        |             |
|--------------------------------------|------------------|----|-------------|--------|-------------|
| Revenues                             | 2014             |    | <u>2014</u> |        | <u>2015</u> |
| Member Base Dues [\$2450/yr]         | \$232,800        | \$ | 232,750     |        | \$232,750   |
| Dam Loan Assessments [\$250/yr]      | \$24,000         |    | 21,863      |        | \$24,000    |
| LCRF Assessment [\$400/yr]           | 38000            |    | 38,000      |        | \$38,000    |
| Member Dues Revenues                 | 294,800          |    | 292,613     |        | 294,750     |
| New Member Fees                      | 9300             |    | 10,850      |        | 9300        |
| Country Club Rental                  | 1200             |    | 3,800       |        | 1200        |
| Interest                             | 200              |    | 1,432       |        | 200         |
| Other Income                         |                  |    | 9,332       |        |             |
| <b>Total Association Revenues</b>    | 305,500          |    | 318,027     |        | 305,450     |
| Expenses                             |                  |    |             |        |             |
| <b>Operating Expenses</b>            |                  |    |             |        |             |
| Association Administration           | 44,300           |    | 45,946      |        | 45,600      |
| Beaches & Docks                      | 15,200           |    | 14,149      | 10,500 |             |
| Grounds                              | 25,000           |    | 18,020      |        | 25,000      |
| Clubhouse                            | 12,000           |    | 15,713      |        | 12,000      |
| Roads                                | 30,000           |    | 33,699      |        | 30,000      |
| Dam                                  | -                |    | 9,166       |        | 4,000       |
| Water                                | 27,000           |    | 25,991      |        | 27,000      |
| Lakeshore Rents                      | 40,000           |    | 40,000      |        | 50,000      |
| <b>Operating Expenses</b>            | \$ 193,500       | \$ | 202,685     | \$     | 204,100     |
| Operating Income                     | \$ 112,000       | \$ | 115,342     | \$     | 101,350     |
| Operating Income Net of Restrictions | \$15,600         |    | \$21,079    |        | \$4,950     |
| Depreciation (approx)                | 30,000           |    | 30,000      |        | 30,000      |
| Interest Expense                     |                  |    |             |        |             |
| Income Taxes                         | 4,000            |    | 4,000       |        | 4,000       |
| Other Expenses                       | 34,000           |    | 34,000      |        | 34,000      |
| Net Income                           | <u>\$ 78,000</u> | \$ | 81,342      | \$     | 67,350      |