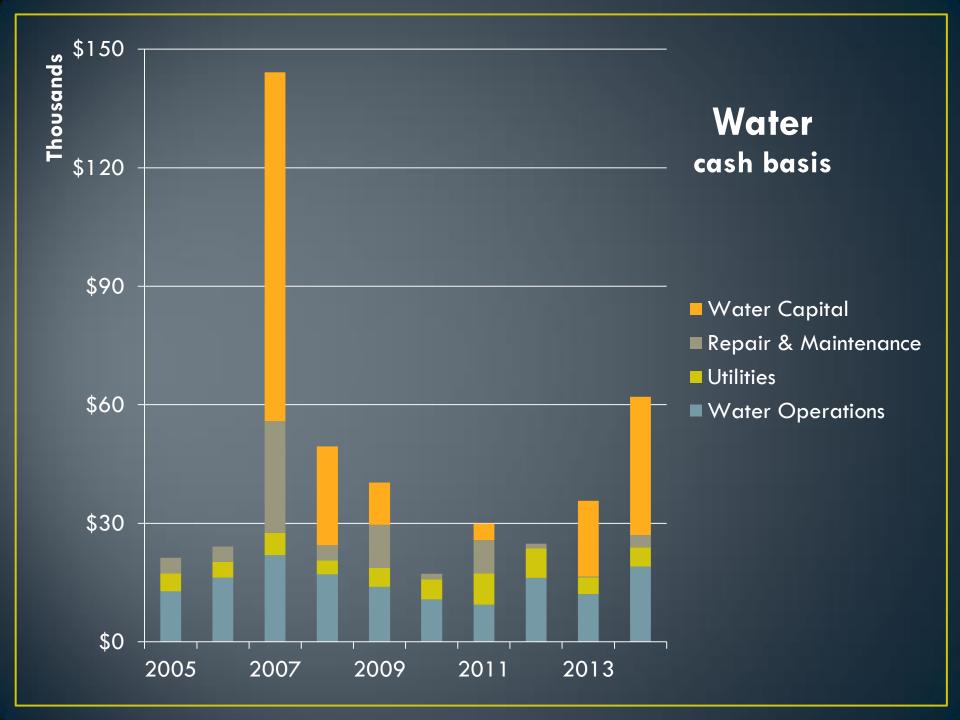

# Treasurer's Report Annual Meeting Jan 2014 Combined MKLA & Lakeshore

## Treasurer's 2014 Report

#### 2013 – plus recent past

- Where the money comes from
- Where the money goes
- What we're budgeting for 2014

#### Future

- Update on planned projects
- Update on Reserve (LCRF) projections

Current & Projected Bank Balances

A/R

#### Budget & Actuals - Cash View



#### Income Details



## **Spending Details**











#### LCRF Income



# LCRF Planned Projects

| Row Labels                   | 2014    | 2015    | 2016    | 2017   | 2018    | 2019   | 2020   | 2021 | 2022 | 2023   |
|------------------------------|---------|---------|---------|--------|---------|--------|--------|------|------|--------|
| WATER                        | 30,800  | 10,000  | 10,000  | 10,000 | 80,000  | 30,000 |        |      |      |        |
| Alpine Main                  |         |         |         |        | 80,000  |        |        |      |      |        |
| Dedicated generator          | 15,800  |         |         |        |         |        |        |      |      |        |
| LTE & LTW steel pipes        |         |         |         |        |         | 30,000 |        |      |      |        |
| repaint out