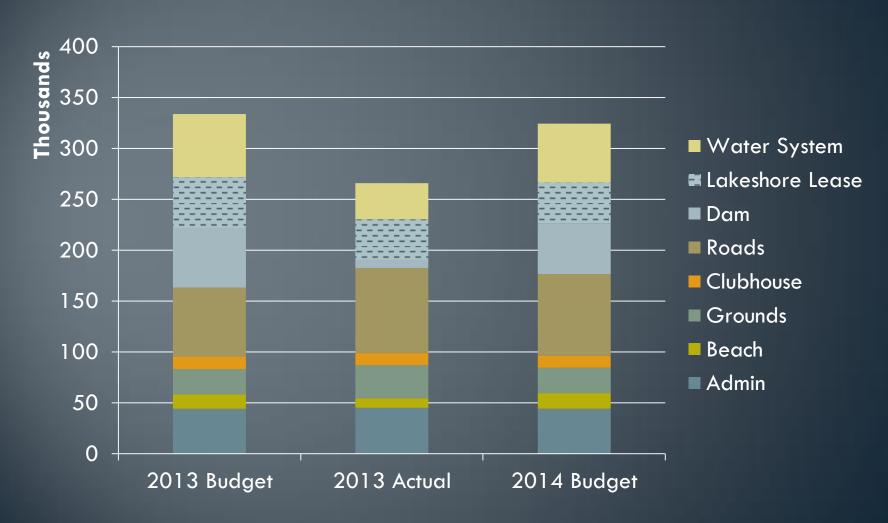

# Treasurer's Report Annual Meeting Jan 2014 Combined MKLA & Lakeshore

## Treasurer's 2014 Report

#### 2013 – plus recent past

- Where the money comes from
- Where the money goes
- What we're budgeting for 2014

#### Future

- Update on planned projects
- Update on Reserve (LCRF) projections

Current & Projected Bank Balances

A/R

#### Budget & Actuals - Cash View



#### Income Details



## **Spending Details**











#### LCRF Income



# LCRF Planned Projects

| Row Labels                   | 2014    | 2015    | 2016    | 2017   | 2018    | 2019   | 2020   | 2021 | 2022 | 2023   |
|------------------------------|---------|---------|---------|--------|---------|--------|--------|------|------|--------|
| WATER                        | 30,800  | 10,000  | 10,000  | 10,000 | 80,000  | 30,000 |        |      |      |        |
| Alpine Main                  |         |         |         |        | 80,000  |        |        |      |      |        |
| Dedicated generator          | 15,800  |         |         |        |         |        |        |      |      |        |
| LTE & LTW steel pipes        |         |         |         |        |         | 30,000 |        |      |      |        |
| repai