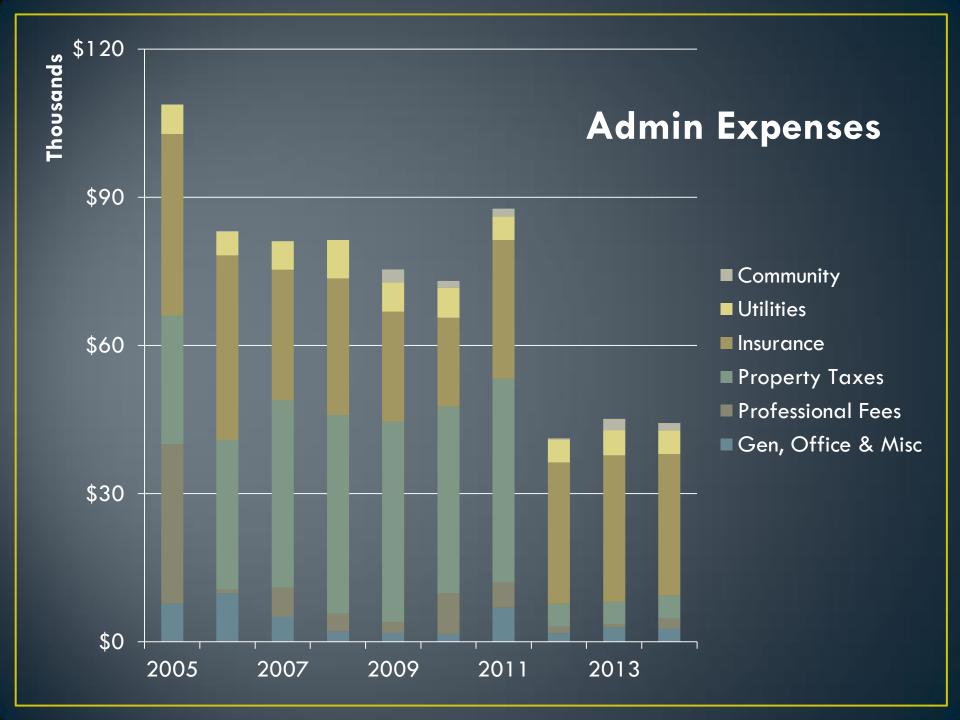

# Treasurer's Report Annual Meeting Jan 2014 Combined MKLA & Lakeshore

## Treasurer's 2014 Report

#### 2013 – plus recent past

- Where the money comes from
- Where the money goes
- What we're budgeting for 2014

#### Future

- Update on planned projects
- Update on Reserve (LCRF) projections

Current & Projected Bank Balances

A/R

#### Budget & Actuals - Cash View



#### Income Details



## **Spending Details**











#### LCRF Income



# LCRF Planned Projects

| Row Labels                   | 2014    | 2015    | 2016    | 2017   | 2018    | 2019   | 2020   | 2021 | 2022 | 2023   |
|------------------------------|---------|---------|---------|--------|---------|--------|--------|------|------|--------|
| WATER                        | 30,800  | 10,000  | 10,000  | 10,000 | 80,000  | 30,000 |        |      |      |        |
| Alpine Main                  |         |         |         |        | 80,000  |        |        |      |      |        |
| Dedicated generator          | 15,800  |         |         |        |         |        |        |      |      |        |
| LTE & LTW steel pipes        |         |         |         |        |         | 30,000 |        |      |      |        |
| repaint o