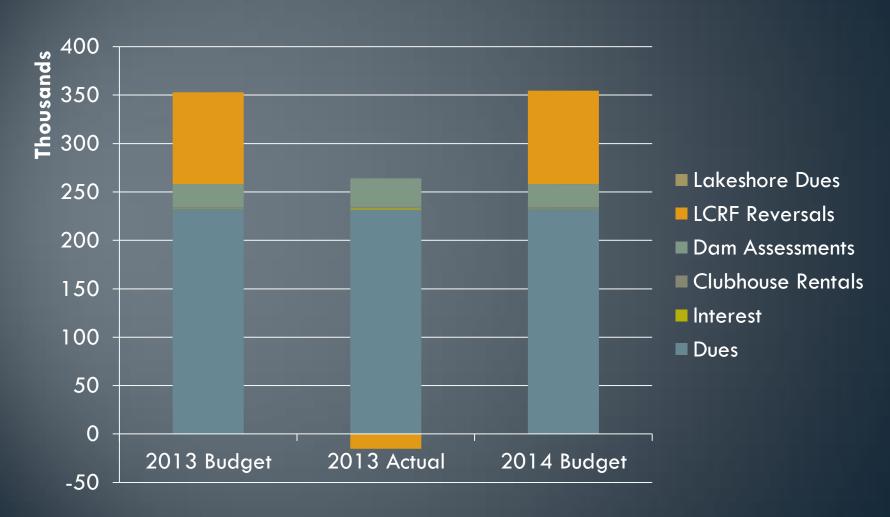

# Treasurer's Report Annual Meeting Jan 2014 Combined MKLA & Lakeshore

## Treasurer's 2014 Report

#### 2013 – plus recent past

- Where the money comes from
- Where the money goes
- What we're budgeting for 2014

#### Future

- Update on planned projects
- Update on Reserve (LCRF) projections

Current & Projected Bank Balances

A/R

#### Budget & Actuals - Cash View



#### Income Details



## **Spending Details**











#### LCRF Income



# LCRF Planned Projects

| Row Labels                   | 2014    | 2015    | 2016    | 2017   | 2018    | 2019   | 2020   | 2021 | 2022 | 2023   |
|------------------------------|---------|---------|---------|--------|---------|--------|--------|------|------|--------|
| WATER                        | 30,800  | 10,000  | 10,000  | 10,000 | 80,000  | 30,000 |        |      |      |        |
| Alpine Main                  |         |         |         |        | 80,000  |        |        |      |      |        |
| Dedicated generator          | 15,800  |         |         |        |         |        |        |      |      |        |
| LTE & LTW steel pipes        |         |         |         |        |         | 30,000 |        |