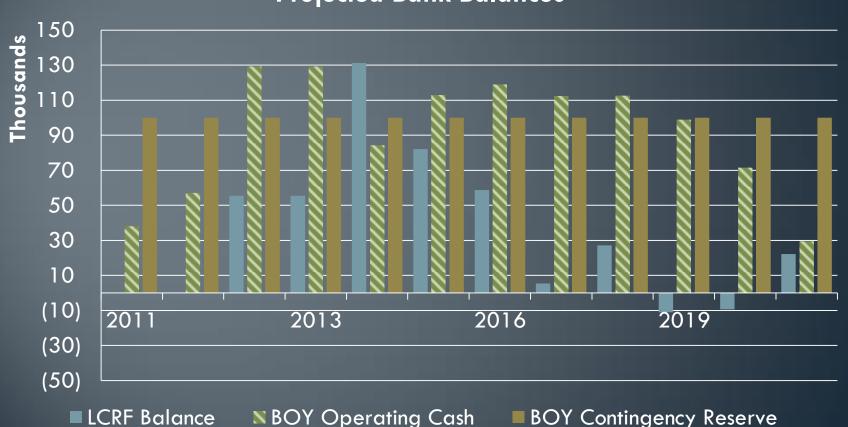

35,000  |         |        |         |        |        |      |      |        |
| BEACHES & DOCKS              |         |         | 75,000  |        |         |        |        |      |      |        |
| breeder dredge               |         |         | 55,000  |        |         |        |        |      |      |        |
| Lagoon dredge                |         |         | 20,000  |        |         |        |        |      |      |        |
| Grand Total                  | 130,800 | 105,000 | 135,000 | 60,000 | 120,000 | 80,000 | 50,000 |      |      | 50,000 |

## LCRF (in 000s)



#### Projected LCRF Balances (in 000s)

#### **Estimated EOY Cap Reserve Fund Balance**



## Bank Balances (@ 3% inflation on recurring budget)





# Bank Balances (@ 5% inflation on recurring budget)





#### Accounts Receivable



- AR
- Write-off
- N AR Net

## Major Accomplishments

#### Got it done

- New Accountant and cleaned up Balance Sheets
- Supported Water System Project

#### To do in 2014

- Continue work on big A/R issues
- Improve Tradeoff between good contingency position and return on cash balances
- Work w/ accountant on chart of accounts – for member clarity