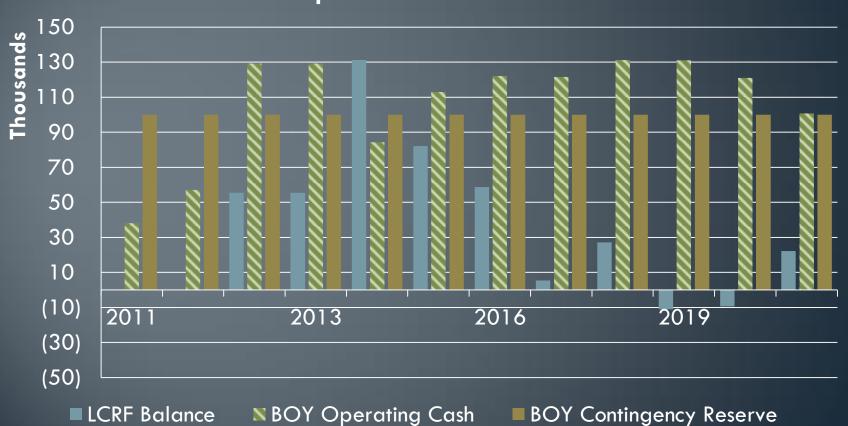

|        |
| mold remediation             |         | 35,000  |         |        |         |        |        |      |      |        |
| BEACHES & DOCKS              |         |         | 75,000  |        |         |        |        |      |      |        |
| breeder dredge               |         |         | 55,000  |        |         |        |        |      |      |        |
| Lagoon dredge                |         |         | 20,000  |        |         |        |        |      |      |        |
| Grand Total                  | 130,800 | 105,000 | 135,000 | 60,000 | 120,000 | 80,000 | 50,000 |      |      | 50,000 |

## LCRF (in 000s)



#### Projected LCRF Balances (in 000s)

#### **Estimated EOY Cap Reserve Fund Balance**



## Bank Balances (@ 3% inflation on recurring budget)





# Bank Balances (@ 5% inflation on recurring budget)





#### Accounts Receivable



- AR
- Write-off
- N AR Net

## Major Accomplishments

#### Got it done

- New Accountant and cleaned up Balance Sheets
- Supported Water System Project

#### To do in 2014

- Continue work on big A/R issues
- Improve Tradeoff between good contingency position and return on cash balances
- Work w/ accountant on chart of accounts – for member clarity