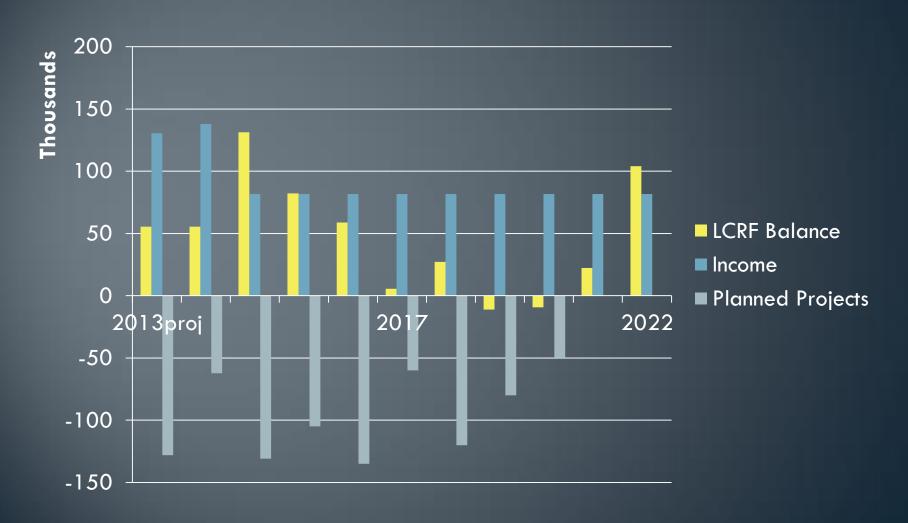

50,000 |        |      |      |        |
| new roof                     |         |         |         |        |         | 50,000 |        |      |      |        |
| mold remediation             |         | 35,000  |         |        |         |        |        |      |      |        |
| BEACHES & DOCKS              |         |         | 75,000  |        |         |        |        |      |      |        |
| breeder dredge               |         |         | 55,000  |        |         |        |        |      |      |        |
| Lagoon dredge                |         |         | 20,000  |        |         |        |        |      |      |        |
| Grand Total                  | 130,800 | 105,000 | 135,000 | 60,000 | 120,000 | 80,000 | 50,000 |      |      | 50,000 |

## LCRF (in 000s)



#### Projected LCRF Balances (in 000s)

#### **Estimated EOY Cap Reserve Fund Balance**



## Bank Balances (@ 3% inflation on recurring budget)





# Bank Balances (@ 5% inflation on recurring budget)





#### Accounts Receivable



- AR
- Write-off
- N AR Net

## Major Accomplishments

#### Got it done

- New Accountant and cleaned up Balance Sheets
- Supported Water System Project

#### To do in 2014

- Continue work on big A/R issues
- Improve Tradeoff between good contingency position and return on cash balances
- Work w/ accountant on chart of accounts – for member clarity