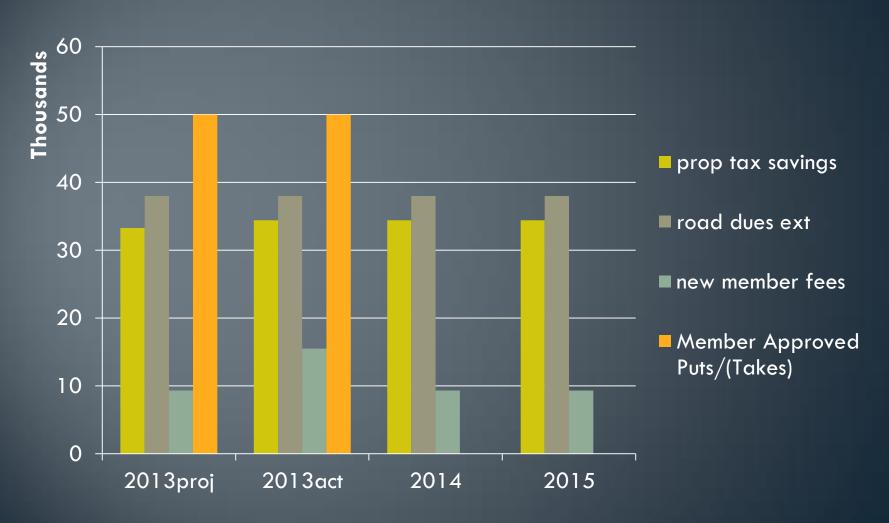

# Treasurer's Report Annual Meeting Jan 2014 Combined MKLA & Lakeshore

## Treasurer's 2014 Report

#### 2013 – plus recent past

- Where the money comes from
- Where the money goes
- What we're budgeting for 2014

#### Future

- Update on planned projects
- Update on Reserve (LCRF) projections

Current & Projected Bank Balances

A/R

#### Budget & Actuals - Cash View



#### Income Details



## **Spending Details**











#### LCRF Income



# LCRF Planned Projects

| Row Labels                   | 2014    | 2015    | 2016    | 2017   | 2018    | 2019   | 2020   | 2021 | 2022 | 2023   |
|------------------------------|---------|---------|---------|--------|---------|--------|--------|------|------|--------|
| WATER                        | 30,800  | 10,000  | 10,000  | 10,000 | 80,000  | 30,000 |        |      |      |        |
| Alpine Main                  |         |         |         |        | 80,000  |        |        |      |      |        |
| Dedicated generator          | 15,800  |         |         |        |         |        |        |      |      |        |
| LTE & LTW steel pipes        |         |         |         |        |         | 30,000 |        |      |      |        |
| repaint outside tanks        |