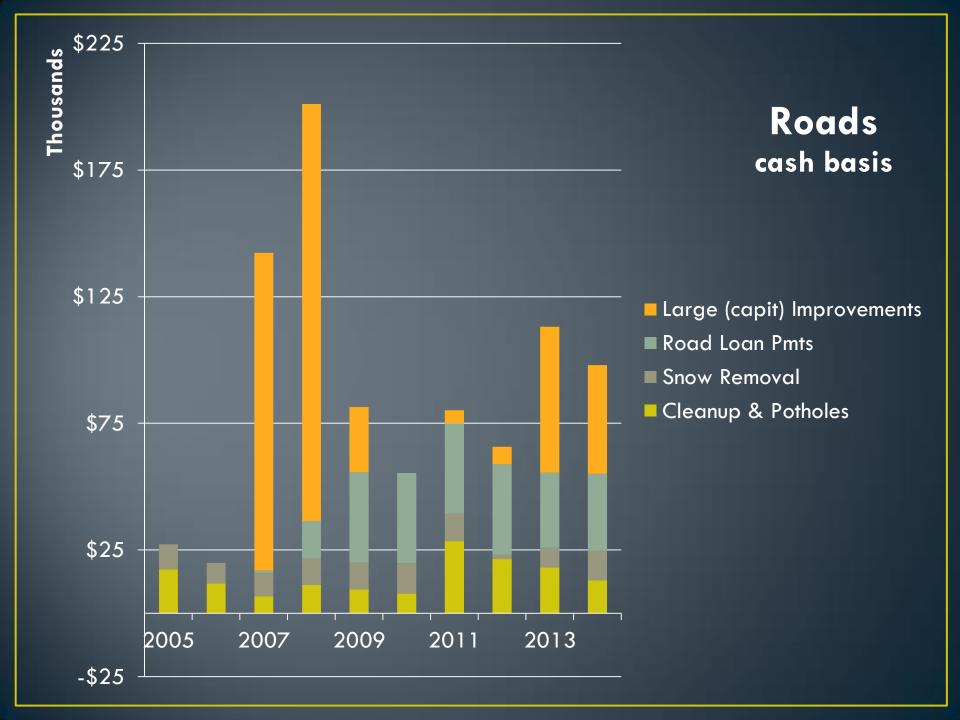

# Treasurer's Report Annual Meeting Jan 2014 Combined MKLA & Lakeshore

## Treasurer's 2014 Report

#### 2013 – plus recent past

- Where the money comes from
- Where the money goes
- What we're budgeting for 2014

#### Future

- Update on planned projects
- Update on Reserve (LCRF) projections

Current & Projected Bank Balances

A/R

#### Budget & Actuals - Cash View



#### Income Details



## **Spending Details**











#### LCRF Income



# LCRF Planned Projects

| Row Labels                   | 2014    | 2015    | 2016    | 2017   | 2018    | 2019   | 2020   | 2021 | 2022 | 2023   |
|------------------------------|---------|---------|---------|--------|---------|--------|--------|------|------|--------|
| WATER                        | 30,800  | 10,000  | 10,000  | 10,000 | 80,000  | 30,000 |        |      |      |        |
| Alpine Main                  |         |         |         |        | 80,000  |        |        |      |      |        |
| Dedicated generator          | 15,800  |         |         |        |         |        |        |      |      |        |
| LTE & LTW steel pipes        |         |         |         |        |         | 30,000 |        |      |      |        |
| repaint outsi