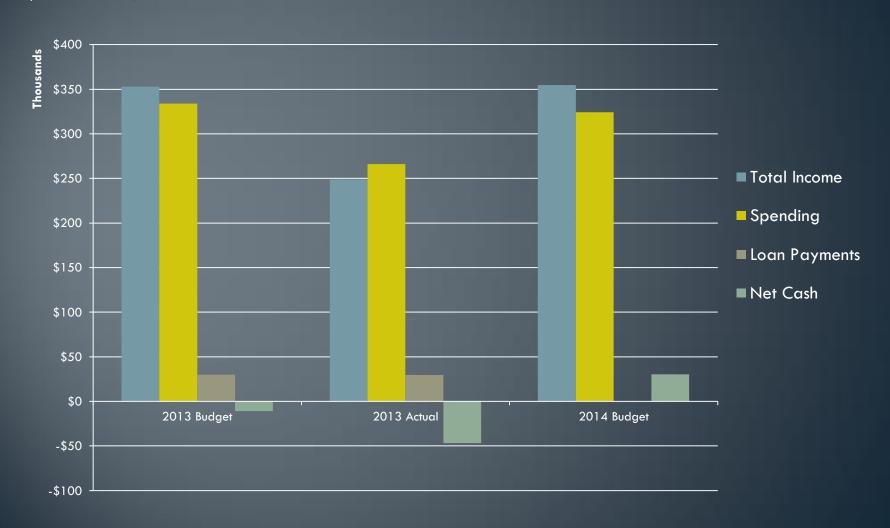

# Treasurer's Report Annual Meeting Jan 2014 Combined MKLA & Lakeshore

## Treasurer's 2014 Report

#### 2013 – plus recent past

- Where the money comes from
- Where the money goes
- What we're budgeting for 2014

#### Future

- Update on planned projects
- Update on Reserve (LCRF) projections

Current & Projected Bank Balances

A/R

#### Budget & Actuals - Cash View



#### Income Details



## **Spending Details**











#### LCRF Income



# LCRF Planned Projects

| Row Labels                   | 2014    | 2015    | 2016    | 2017   | 2018    | 2019   | 2020   | 2021 | 2022 | 2023   |
|------------------------------|---------|---------|---------|--------|---------|--------|--------|------|------|--------|
| WATER                        | 30,800  | 10,000  | 10,000  | 10,000 | 80,000  | 30,000 |        |      |      |        |
| Alpine Main                  |         |         |         |        | 80,000  |        |        |      |      |        |
| Dedicated generator          | 15,800  |         |         |        |         |        |        |      |      |        |
| LTE & LTW steel pipes        |         |         |         |        |