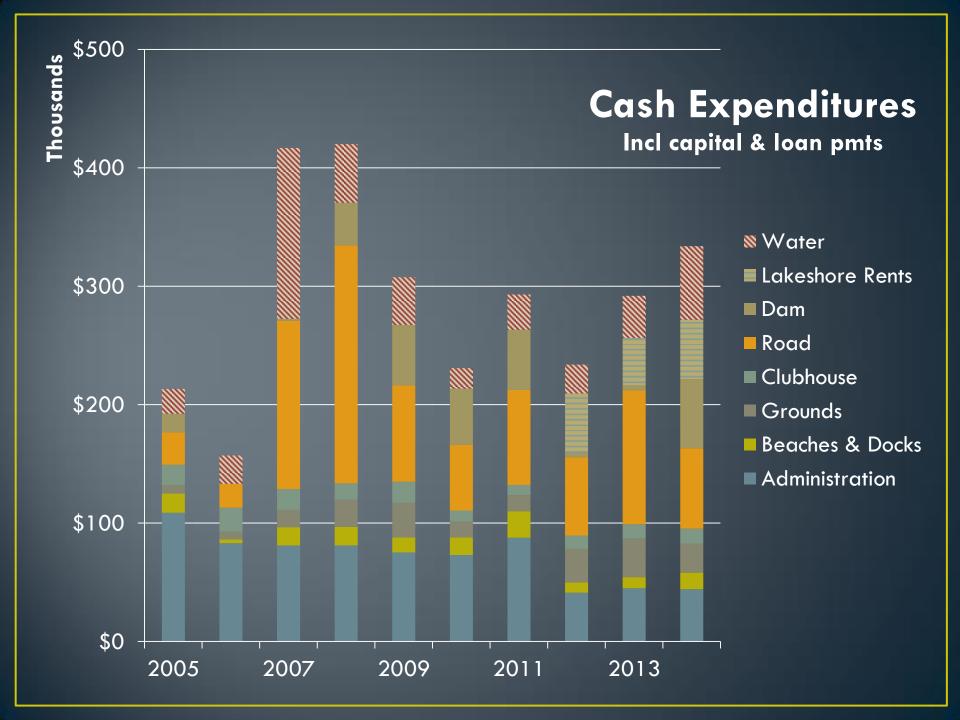

# Treasurer's Report Annual Meeting Jan 2014 Combined MKLA & Lakeshore

## Treasurer's 2014 Report

#### 2013 – plus recent past

- Where the money comes from
- Where the money goes
- What we're budgeting for 2014

#### Future

- Update on planned projects
- Update on Reserve (LCRF) projections

Current & Projected Bank Balances

A/R

#### Budget & Actuals - Cash View



#### Income Details



## **Spending Details**











#### LCRF Income



# LCRF Planned Projects

| Row Labels                   | 2014    | 2015    | 2016    | 2017   | 2018    | 2019   | 2020   | 2021 | 2022 | 2023   |
|------------------------------|---------|---------|---------|--------|---------|--------|--------|------|------|--------|
| WATER                        | 30,800  | 10,000  | 10,000  | 10,000 | 80,000  | 30,000 |        |      |      |        |
| Alpine Main                  |         |         |         |        | 80,000  |        |        |      |      |        |
| Dedicated generator          | 15,800  |         |         |        |         |        |        |      |      |        |
| LTE & LTW steel pipes        |         |         |         |        |         | 30,000 |        |      |      |        |
| repaint