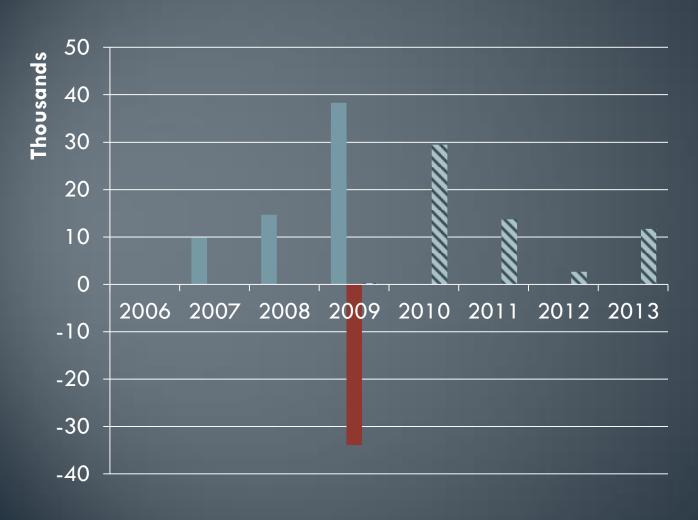

|        |        |      |      |        |
| BEACHES & DOCKS              |         |         | 75,000  |        |         |        |        |      |      |        |
| breeder dredge               |         |         | 55,000  |        |         |        |        |      |      |        |
| Lagoon dredge                |         |         | 20,000  |        |         |        |        |      |      |        |
| Grand Total                  | 130,800 | 105,000 | 135,000 | 60,000 | 120,000 | 80,000 | 50,000 |      |      | 50,000 |

## LCRF (in 000s)



#### Projected LCRF Balances (in 000s)

#### **Estimated EOY Cap Reserve Fund Balance**



## Bank Balances (@ 3% inflation on recurring budget)





# Bank Balances (@ 5% inflation on recurring budget)





#### Accounts Receivable



- AR
- Write-off
- N AR Net

## Major Accomplishments

#### Got it done

- New Accountant and cleaned up Balance Sheets
- Supported Water System Project

#### To do in 2014

- Continue work on big A/R issues
- Improve Tradeoff between good contingency position and return on cash balances
- Work w/ accountant on chart of accounts – for member clarity